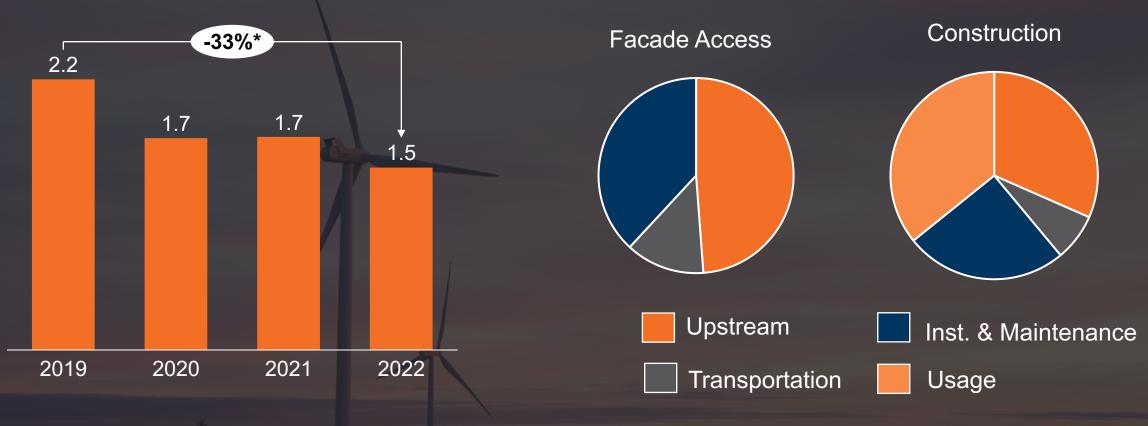

# Focus on reducing CO2 emissions

#### Life Cycle Assessment

- Shark lift produced in Avanti Spain
- Installed at a 3,7 MW turbine onshore
- Lifetime 20 years

**Optimized maintenance and increased lifetime** 

Reduction of CO<sub>2</sub>-equivalent emissions of new generation lifts during lifetime