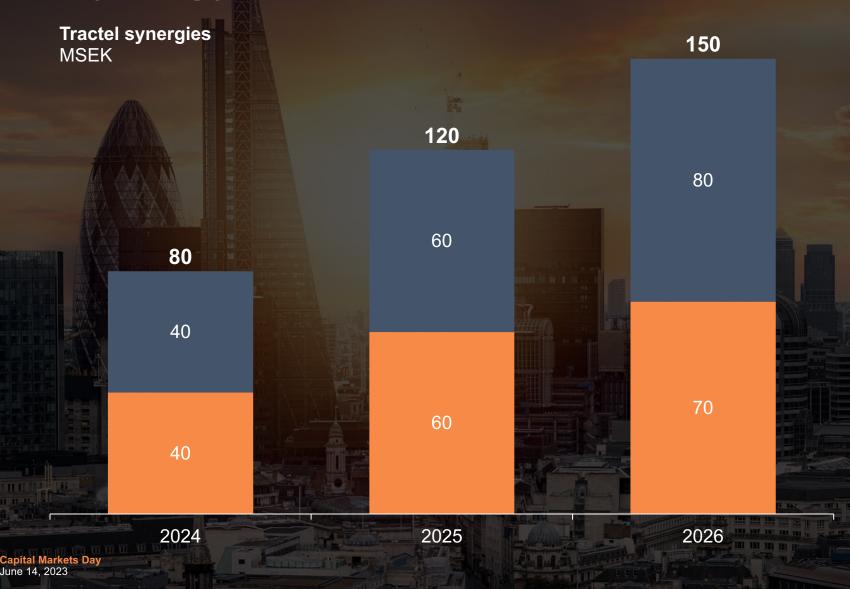

### Synergy estimates still relevant

Significant commercial synergies Expected cost synergies as a result of efficiency improvements in SG&A, supply chain and procurement

Commercial synergies
Cost synergies

24

Legacy Tractel – Demonstrated history of margin resilience

Alimak Group – Platform for additional growth

\*Tractel was reporting in Lux GAAP prior to 2019, IFRS adjustments have therefore been estimated for years 2010-2018. Figures are FX adjusted. Capital Markets Day June 14, 2023