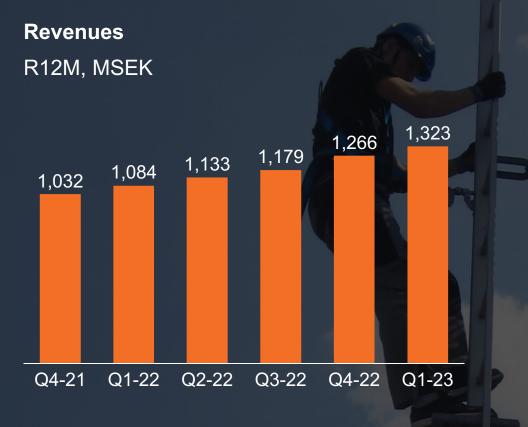

# The Height Safety & Productivity Solutions Division

Revenues rolling 12 months Q1, MSEK\*:

1,323

Adj. EBITA margin rolling 12 months Q1\*:

19.9%

Service share of sales rolling 12 months Q1\*:

Height safety

**Productivity solutions** 

**Repairs and spare parts** 

Capital Markets Day June 14, 2023

\* Aggregated, including Tractel as if part of the Group the whole period