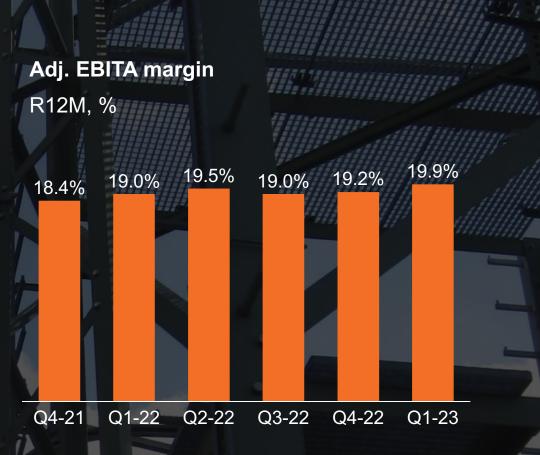

# The Height Safety & Productivity Solutions Division

Revenues rolling 12 months Q1, MSEK\*:

1,323

Adj. EBITA margin rolling 12 months Q1\*:

19.9%

Service share of sales rolling 12 months Q1\*:

Height safety

**Productivity solutions** 

**Repairs and spare parts** 

Capital Markets Day June 14, 2023

\* Aggregated, including Tractel as if part of the Group the whole period