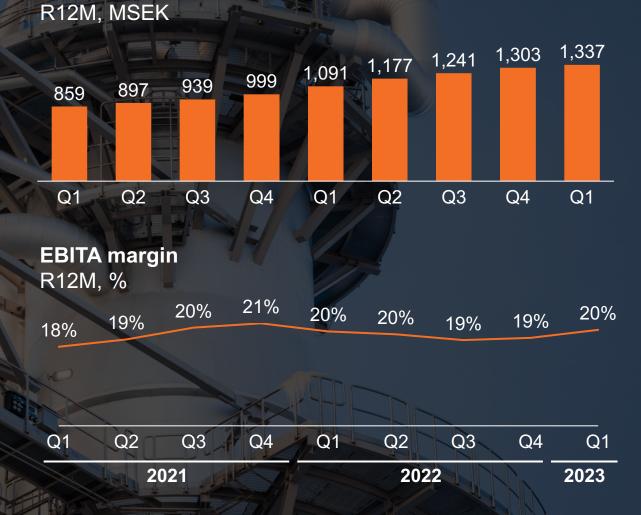

## Secured margin improvements

**R12M EBITA margin by Quarter, %:** 

Division strategies for profitable growth
Elevating Construction and
Industrial
Re-focused Wind division
Launching Facade Access
transformation

## **Delivering EBITA growth**

**Reported adj. EBITA & reported adj. EBITA margin by quarter, R12M** MSEK

High operational performance has driven profitability improvements

797

Significant EBITA contribution from the Tractel acquisition