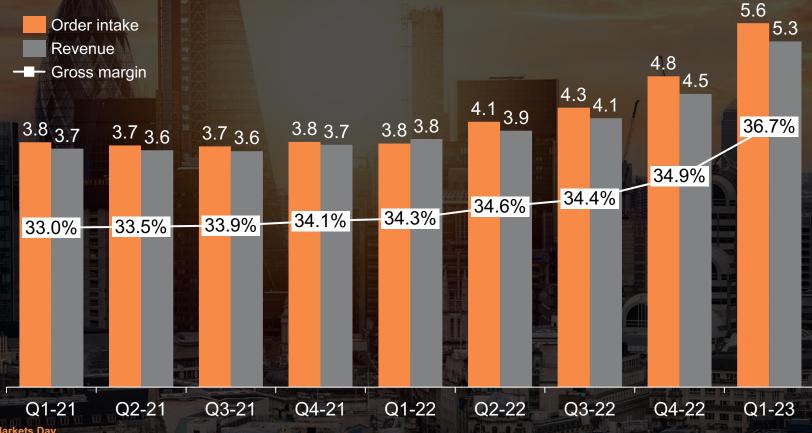

# Growth accelerated by the acquisition of Tractel

**Reported order intake, revenue, and gross margin by quarter, R12M** BSEK

Strong contribution from Tractel acquisition in Q1-23

Gross margin: Overall resilience and impact of Tractel integration