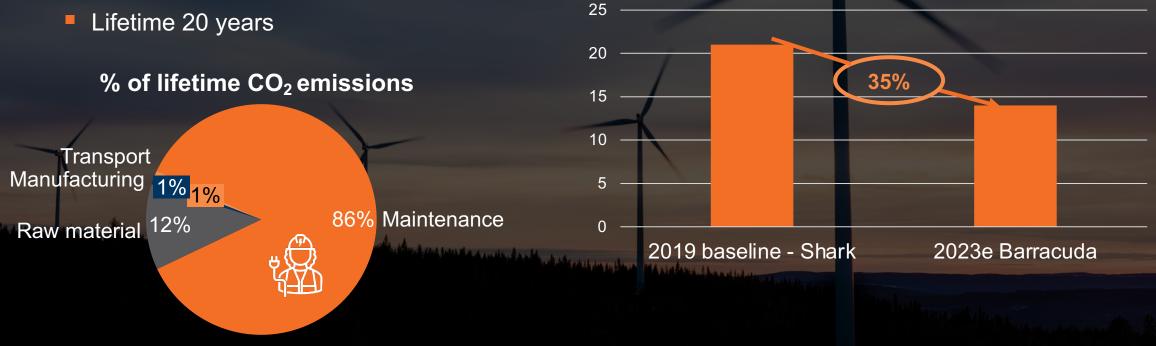

# Focus on reducing CO2 emissions

#### Life Cycle Assessment

- Shark lift produced in Avanti Spain
- Installed at a 3,7 MW turbine onshore
- Lifetime 20 years

**Optimized maintenance and increased lifetime** 

Reduction of CO<sub>2</sub>-equivalent emissions of new generation lifts during lifetime