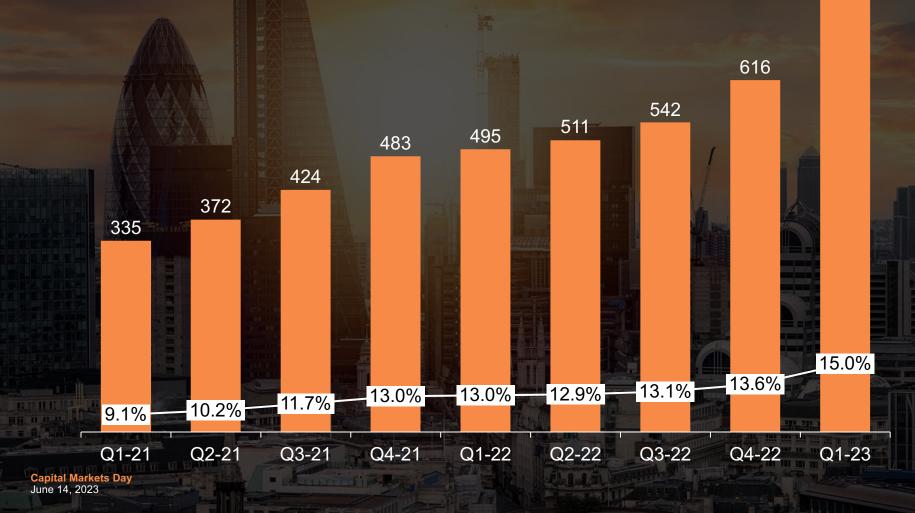

## Profitable growth

**R12M Order intake by Quarter** BSEK

Organic growth

Acquisitions

3