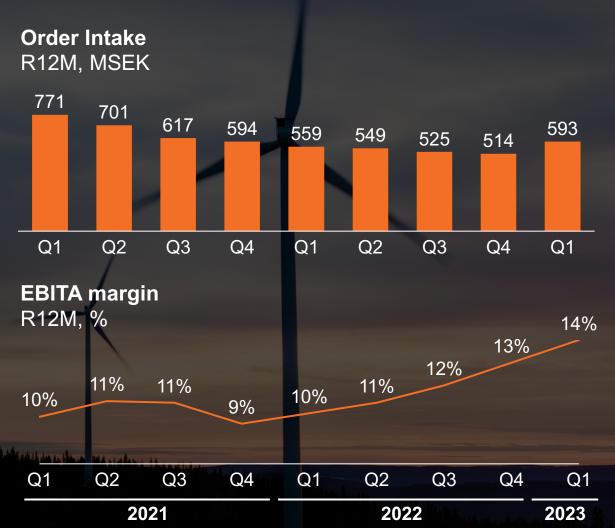

## Profitable growth

**R12M Order intake by Quarter** BSEK

Organic growth

Acquisitions

3

## Secured margin improvements

**R12M EBITA margin by Quarter, %:** 

Division strategies for profitable growth
Elevating Construction and
Industrial
Re-focused Wind division
Launching Facade Access
transformation