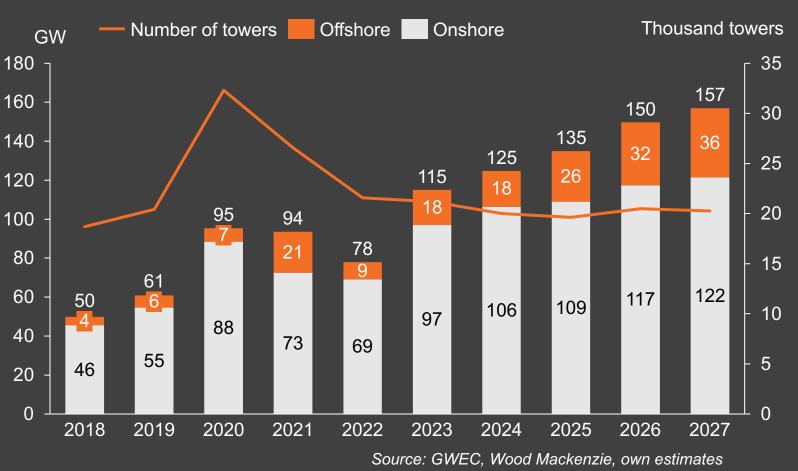

# Growing wind market

- GW growth of 15% CAGR
- Tower capacity increasing leading to flat tower development
- Lift demand increasing due to higher penetration

#### New installations outlook 2023-2027 (GW and thousand towers)