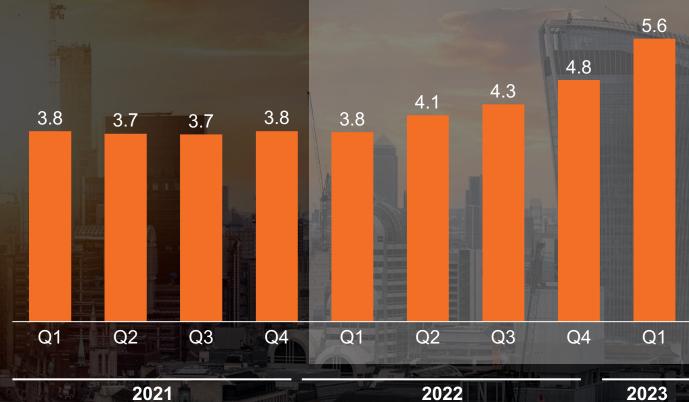

## Secured margin improvements

**R12M EBITA margin by Quarter, %:** 

Division strategies for profitable growth
Elevating Construction and
Industrial
Re-focused Wind division
Launching Facade Access
transformation