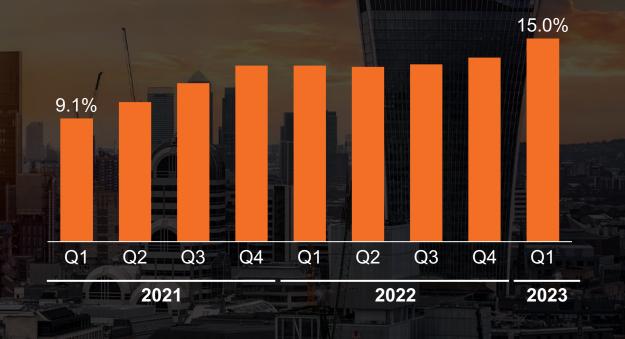

## Secured margin improvements

**R12M EBITA margin by Quarter, %:** 

Division strategies for profitable growth
Elevating Construction and
Industrial
Re-focused Wind division
Launching Facade Access
transformation